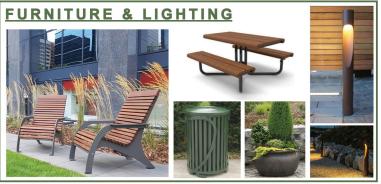

gnage:           | 11        | 8         | 2         |
| Paving Material:                   | 8         | 5         | 8         |
| Landscape Enhancements:            | 9         | 5         | 7         |

| TOTAL VOTES:           | Concept A | Concept B | Concept C |
|------------------------|-----------|-----------|-----------|
| Site Furniture: Bench: | 29        | 9         | 15        |

| Site Furniture: Table:             | 21 | 19 | 6  |  |
|------------------------------------|----|----|----|--|
| Site Furniture: Litter Receptacle: | 18 | 23 | 8  |  |
| Site Furniture: Lighting:          | 19 | 22 | 8  |  |
| Site Furniture: Signage:           | 21 | 20 | 11 |  |
| Paving Material:                   | 18 | 18 | 12 |  |
| Landscape Enhancements:            | 15 | 11 | 22 |  |









## HARBERT STREETSCAPE

















HARBERT STREETSCAPE