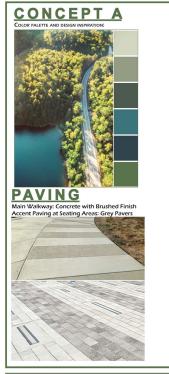

: Signage:           | 11        | 8         | 2         |
| Paving Material:                   | 8         | 5         | 8         |
| Landscape Enhancements:            | 9         | 5         | 7         |

| TOTAL VOTES:           | Concept A | Concept B | Concept C |
|------------------------|-----------|-----------|-----------|
| Site Furniture: Bench: | 29        | 9         | 15        |

| Site Furniture: Table:             | 21 | 19 | 6  |  |
|------------------------------------|----|----|----|--|
| Site Furniture: Litter Receptacle: | 18 | 23 | 8  |  |
| Site Furniture: Lighting:          | 19 | 22 | 8  |  |
| Site Furniture: Signage:           | 21 | 20 | 11 |  |
| Paving Material:                   | 18 | 18 | 12 |  |
| Landscape Enhancements:            | 15 | 11 | 22 |  |









## HARBERT STREETSCAPE

















HARBERT STREETSCAPE