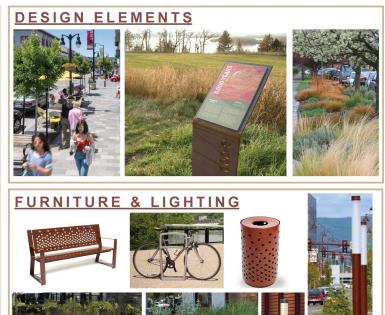

#### **TOTAL VOTES:**

Concept A- 31 Votes

Concept B- 22 Votes

Concept C- 12 Votes

Below are the votes for individual elements for each concept that was not in their favorite concept:

| In-person Community Meeting: Site Furniture: Bench: | Concept A<br>17 | Concept B<br>4 | Concept C |
|-----------------------------------------------------|-----------------|----------------|-----------|
| Site Furniture: Table:                              | 9               | 13             | 4         |
| Site Furniture: Litter Receptacle:                  | 10              | 16             | 5         |
| Site Furniture: Lighting:                           | 5               | 17             | 6         |
| Site Furniture: Signage:                            | 10              | 12             | 9         |
| Paving Material:                                    | 10              | 13             | 4         |
| Landscape Enhancements:                             | 6               | 6              | 15        |

| TOTAL VOTES:           | Concept A | Concept B | Concept C |
|------------------------|-----------|-----------|-----------|
| Site Furniture: Bench: | 29        | 9         | 15        |

| Site Furniture: Table:             | 21 | 19 | 6  |  |
|------------------------------------|----|----|----|--|
| Site Furniture: Litter Receptacle: | 18 | 23 | 8  |  |
| Site Furniture: Lighting:          | 19 | 22 | 8  |  |
| Site Furniture: Signage:           | 21 | 20 | 11 |  |
| Paving Material:                   | 18 | 18 | 12 |  |
| Landscape Enhancements:            | 15 | 11 | 22 |  |